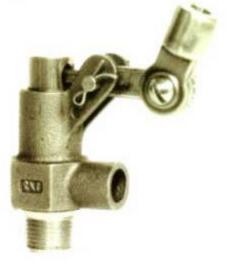

## Series 1000 Float Valve

## Gadren Series 1000 Float Valve Inexpensive all brass float valve for lighter duty applications and still provides reliable level control.

With reduced maximum working pressure than our Gade Line float valve it still offers unrestricted flow for maximum flow to meet the needs of many applications.

These float valves are constructed of brass with aluminum rods and polystyrene floats for cold-water service up to 180°

- Swimming pools
- Landscape ponds
- Animal watering troughs
- Fountains
- Steam cleaners